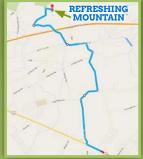

## Route 322 West Bound (from Ephrata):

Turn Right on Durlach Rd. (1.0 miles)
Turn Right on Indiantown Rd. (0.4 miles)
Turn Left on Flintstone Rd. (0.9 miles)
Turn Left on Indian Run Rd. (0.3 miles)
Turn Left on Mt. Airy Rd. (0.5 miles)
Right on Forest Hill Rd. (1.0 miles)
Turn Right on Furnace Hill Rd. (0.5 miles)
Turn Right into the Refreshing Mountain Entrance.