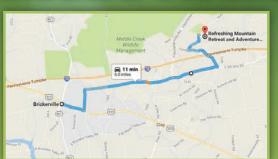

## Route 322 East Bound (from Brickerville):

Follow US-322 E to Hopeland Rd.

Turn Left onto Hopeland Rd. (0.2 mi)

Hopeland Rd. changes into Mt. Airy Rd.- remain on until Forest Hill Rd.

Turn Left on Forest Hill Rd. (1 mi)

Turn Right on Furnace Hill Rd. (.5 mi)

Turn Right on Camp Rd. (Refreshing Mountain Entrance)
Arrived for your Adventure!